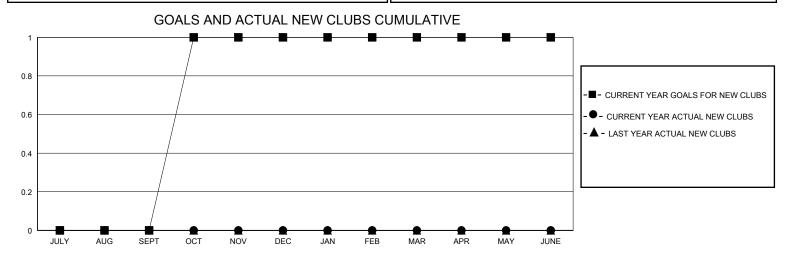

## District 2 T2

GMT: LOCATION TEXAS GMT CA

|               |               |             |               |                       |                        |                         | • • • • • • • • • • • • • • • • • • • •            |  |
|---------------|---------------|-------------|---------------|-----------------------|------------------------|-------------------------|----------------------------------------------------|--|
|               | Club          | os          |               | Members               |                        |                         |                                                    |  |
|               | RESULTS FOR   | R 2023-2024 |               | RESULTS FOR 2023-2024 |                        |                         |                                                    |  |
| QUARTER       | NEW CLUB GOAL | NEW CLUBS   | DROPPED CLUBS | QUARTER MEMI          | BER GROWTH NET<br>GOAL | MEMBER GROWTH<br>ACTUAL | DROPPED<br>MEMBERS ACTUAL<br>(including transfers) |  |
| JULY/AUG/SEPT | 0             | 0           | 0             | JULY/AUG/SEPT         | 5                      | 30                      | 32                                                 |  |
| OCT/NOV/DEC   | 1             | 0           | 0             | OCT/NOV/DEC           | 5                      | 43                      | 27                                                 |  |
| JAN/FEB/MAR   | 0             | 0           | 0             | JAN/FEB/MAR           | 10                     | 0                       | 0                                                  |  |
| APR/MAY/JUNE  | 0             | 0           | 0             | APR/MAY/JUNE          | 10                     | 0                       | 0                                                  |  |