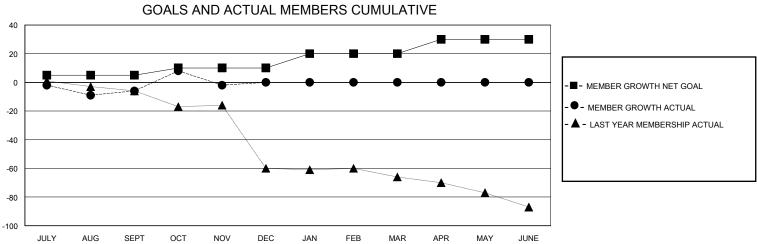

## District 2 T2

GMT: LOCATION TEXAS GMT CA

|               |               |             |               |                       |                        |                         | • • • • • • • • • • • • • • • • • • • •            |  |
|---------------|---------------|-------------|---------------|-----------------------|------------------------|-------------------------|----------------------------------------------------|--|
|               | Club          | os          |               | Members               |                        |                         |                                                    |  |
|               | RESULTS FOR   | R 2023-2024 |               | RESULTS FOR 2023-2024 |                        |                         |                                                    |  |
| QUARTER       | NEW CLUB GOAL | NEW CLUBS   | DROPPED CLUBS | QUARTER MEMI          | BER GROWTH NET<br>GOAL | MEMBER GROWTH<br>ACTUAL | DROPPED<br>MEMBERS ACTUAL<br>(including transfers) |  |
| JULY/AUG/SEPT | 0             | 0           | 0             | JULY/AUG/SEPT         | 5                      | 30                      | 32                                                 |  |
| OCT/NOV/DEC   | 1             | 0           | 0             | OCT/NOV/DEC           | 5                      | 43                      | 27                                                 |  |
| JAN/FEB/MAR   | 0             | 0           | 0             | JAN/FEB/MAR           | 10                     | 0                       | 0                                                  |  |
| APR/MAY/JUNE  | 0             | 0           | 0             | APR/MAY/JUNE          | 10                     | 0                       | 0                                                  |  |